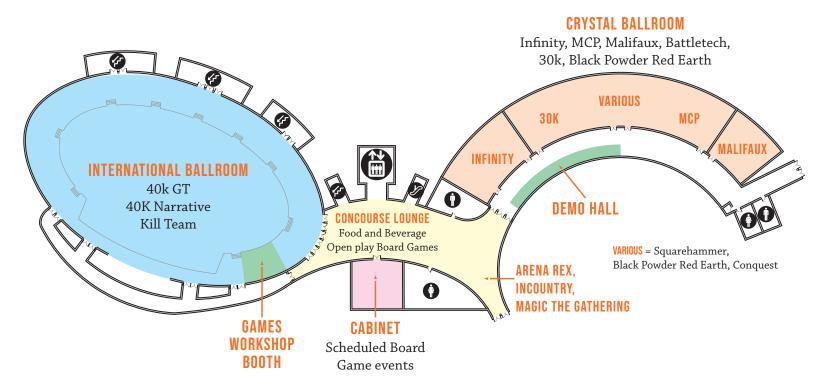

#### **CONCOURSE LOUNGE**

At the nexus of the Concourse level is the Board Game Library, open play, and socialization zone. Grab a drink, catch up with your friends, and join in the nightly programming.

#### **GIANT SCALE EVENT**

Swing by the International Ballroom every night for epic battles fought on a 20x20 foot "table".

#### **LEARN A NEW GAME!**

Be it one of the many Be it one of the many games in our Board Game Library or joining a demo in the Demo Hall on the Concourse Level, NOVA Open is a great time to try something new.

# **CONCOURSE LOUNGE**

### **COME JOIN EVERYONE IN THE CONCOURSE LOUNGE!**

Take the elevator or escalator to the bottom level. The Concourse Lounge is your hub for food, drink, socializing, free play, board games, and socializing!

Enjoy tasty food, and drink specials like DC Brau beer buckets while socializing with your friends, playing a board game from our extensive library, braving the Kill Team dungeon crawl, and so much more!

#### **NIGHTLY ACTIVITIES:**

Every night! Magic Meetups, Late-night board game events, free play

WED: Games Workshop post-Reveal gathering 9pm

FRI: Tablewar Charity's Liar's Dice event 6-8pm

SAT: Live Music! 9-11pm - Suggested charity donation