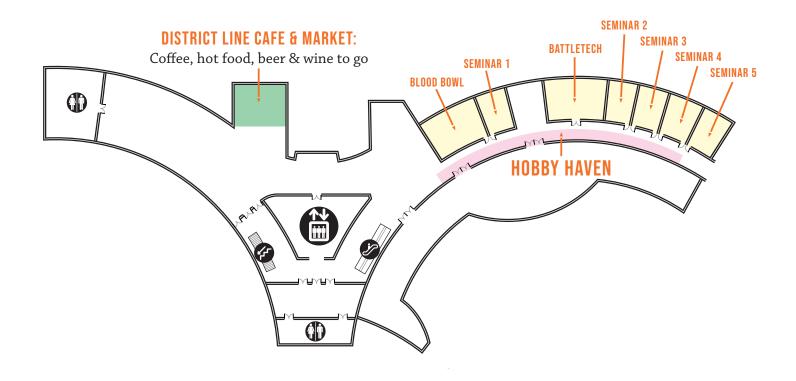

#### **HOBBY HAVEN**

Located on the Lobby Level, the Hobby Haven is a spacious, well-lit place to hang out and paint miniatures with friends. Sponsored by The Army Painter, the Hobby Haven has tools, paints, and supplies on hand for your hobby needs. Try out the technique you just learned in a seminar or speed paint the last miniature for your event. All are welcome at the Hobby Haven.

#### MENTAL HEALTH CHARITY PAINTERS

Founded by veterans, Mental Health Charity Painters (MHCP) strives to promote mental health and improved quality of life through appreciation and participation in miniature painting and related hobbies. Through this lens MHCP both helps promote positive hobby experiences and funds mental health services for veterans. Check them out in the Hobby Haven on the lobby level and take a painting class or speed painting session. Proceeds support MHCP.