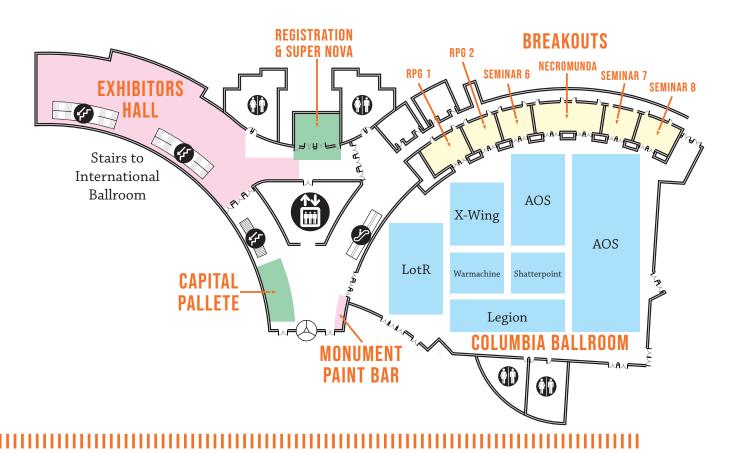

# **TERRACE**

# **CONCOURSE**

# **LOBBY**

# FIRST FLOOR

# **EXHIBITORS**

#### **EXHIBITOR HALL**

LOCATED IN THE INTERNATIONAL TERRACE

EXHIBITOR HALL HOURS
THURSDAY - SUNDAY 9:00 AM TO 6:00 PM

A CRITICAL HIT ENEMY SPOTTED STUDIOS THE GRIFFON'S LAIR

ARENA REX FAE<sup>‡</sup> TNT LASERWORKS

ARMOR CLASS 10 FYRE AND ASHE TOLEDO

ARTIS OPUS GAME ENVY VOX LINK

ATLANTIS GAMES GAMES WORKSHOP† WARSENAL\*

BARON OF DICE MAGNET BARON WORLD OF GAME DESIGN

BEST HOBBIES\* MINIWARGAMING WYRD

BLACK POWDER, RED EARTH\* MONUMENT HOBBIES YOUR HOBBY PLACE

BRA FULL OF SAWDUST NATIONS AND CANNONS

CHRONICLE CARDS PARA BELLUM\*

DEATH RAY DESIGNS TABLETOP TERRAIN<sup>†</sup>

 $^{\ast}$  Demo Booth crystal hallway, concourse level

† International Ballroom

‡ RPG Room