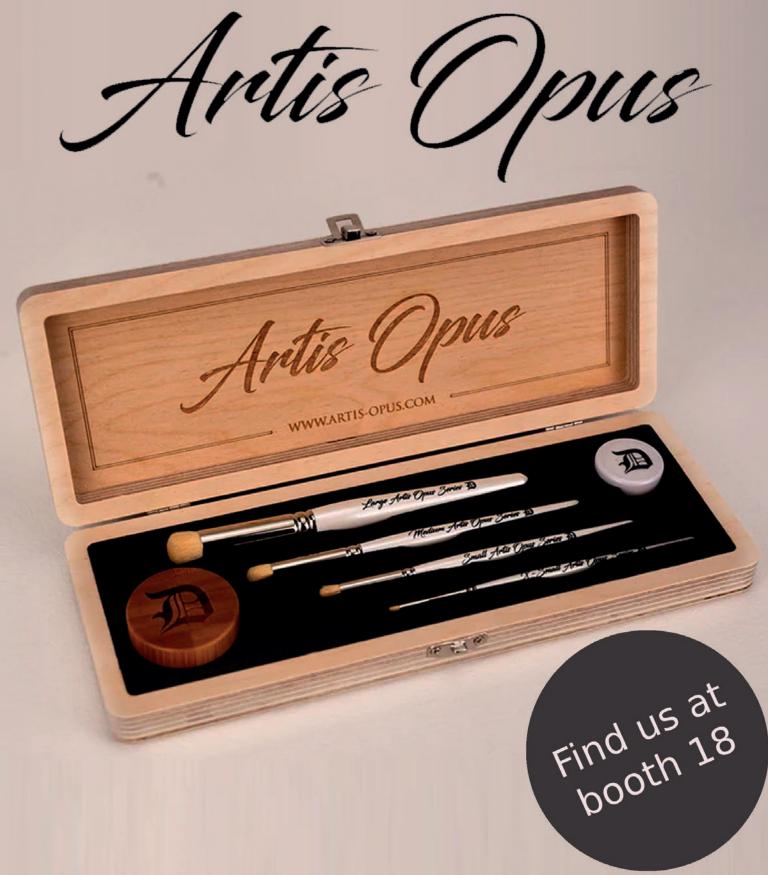

The finest brushes for passionate painters, crafted by artisans using true Kolinsky sable

www.artis-opus.com