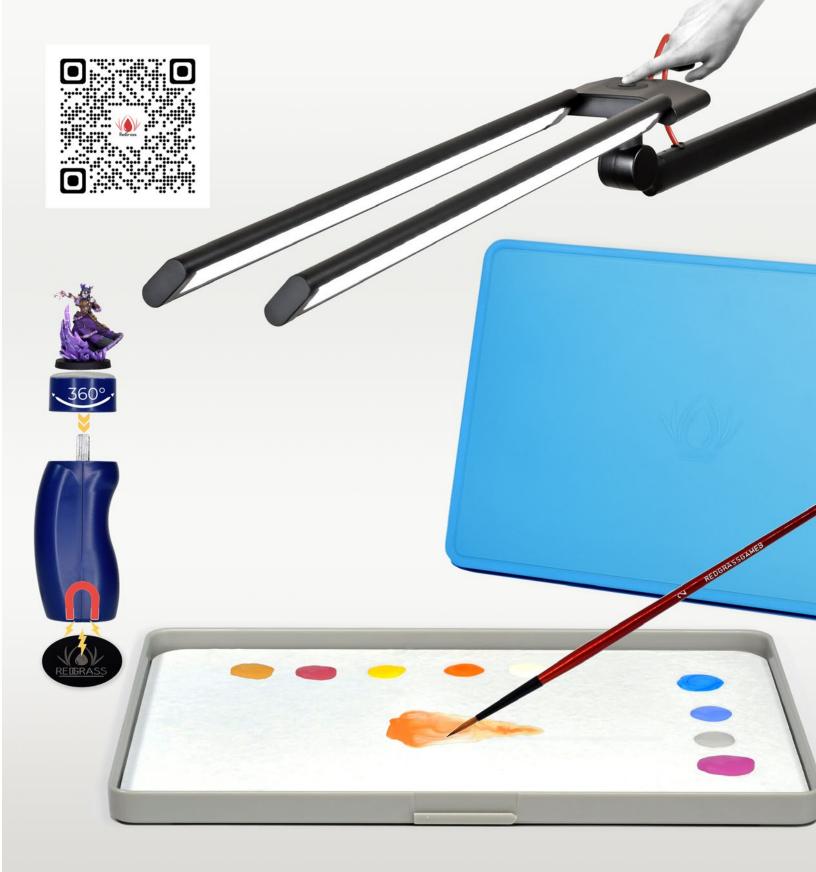

#### **FREEBLADES**

Freeblades is a fantasy skirmish game set in the exciting World of Faelon. Come by to experience a full learn to play game of Freeblades or a quick 15min demo of the same!

Wet palette - Desk Lamp - painting handle - Brush - Nippers

Take your miniature painting to the next level www.redgrasscreative.com