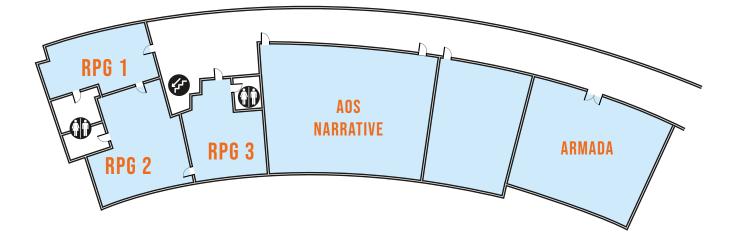

# CONCOURSE

MAPS

# **FIRST FLOOR**

#### RPGS

Journey to the 1st floor RPG suites. Sample a wide range of RPG offerings from the gritty fantasy of Mork Borg, to the pristine Sci-fi of Star Trek, to the latest in the Fallout Wasteland!

#### **CHECK OUT AWESOME TERRAIN**

Amazing terrain abounds! Check out Lord of the Rings and Star Wars Legion in Columbia, Horus Heresy in Jefferson on the Concourse level, and 40k Narrative in the International Ballroom.

### RPGS

### **SIGN UP FOR AN RPG!**

Looking to finally get a session of that RPG you always wanted to play? Check out a 2 hour taster session or a 4 hour stand-alone adventure! No experience or materials required!

### **SYSTEMS INCLUDE:**

| <b>BLADE RUNNER</b>      |
|--------------------------|
| CABIN IN THE WOODS       |
| CALL OF CTHULHU          |
| CY-BORG                  |
| DRAGONSLAYER             |
| DREAD                    |
| DUNGEONS & DRAGONS (5TH) |
| FAE                      |
| FALLOUT                  |
| LADY BLACKBIRD           |

MORK BORG

MOSSCAIRN

SHADOWRUN (6TH)

**STAR TREK** 

**STAR WARS** 

STEALING STORIES For the devil

VAMPIRE: THE Masquerade (5th)

WARHAMMER: AGE OF Sigmar: Soulbound WARHAMMER: FANTASY

WARHAMMER 40K: Imperium Maledictum

WARHAMMER 40K: Wrath & Glory

YOUTH D&D

ZWEIHANDER

**10 CANDLES** 