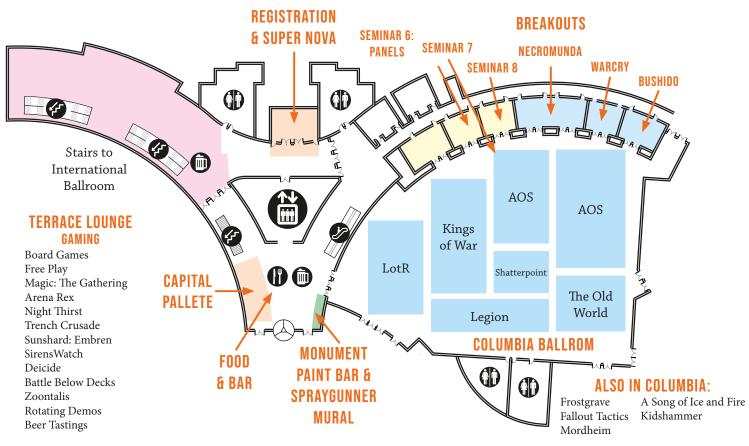

# CONCOURSE

MAPS

# LOBBY

# **FIRST FLOOR**

### EXHIBITOR HALL Located in the concourse

#### EXHIBITOR HALL HOURS Thursday - Saturday 10:00 Am to 6:00 Pm Sunday 10:00 Am to 4:00 Pm

| A CRITICAL HIT        | <b>BRA FULL OF SAWDUST</b>  | GA |
|-----------------------|-----------------------------|----|
| A-CASE                | CATALYST GAME LABS          | GO |
| ALPHA CLASH*          | CHRONICLE CARDS             | MA |
| ARMY PAINTER          | COLLINS EPIC WARGAMES*      | MO |
| ARMOR CLASS 10        | DEATH RAY DESIGNS           | NE |
| ARTIS OPUS            | FALLOUT WASTELAND           | PA |
| ATLANTIS GAMES        | WARFARE                     | RE |
| BARON OF DICE         | FAE <sup>‡</sup>            | RE |
| <b>BEST HOBBIES</b> * | FYRE AND ASHE               | SP |
| BLACK POWDER,         | GAME ENVY                   | TA |
| RED EARTH*            | GAMES AND GEAR <sup>‡</sup> |    |
|                       |                             |    |

| AMES WORKSHOP                 | TNT L                    |
|-------------------------------|--------------------------|
| OBLIN HUT                     | TRAN                     |
| IANTIC GAMES                  | TT CO                    |
| IONUMENT HOBBIES              | WARS                     |
| EKO GALAXY                    | WORL                     |
| ARA BELLUM                    | YOUR                     |
| ED REPUBLIC GAMES             |                          |
| ETRO REWIND POPS              |                          |
|                               |                          |
| PRAYGUNNER                    | * Dem                    |
| PRAYGUNNER<br>Abletop terrain | * Dem<br>hallv<br>‡ Terr |

| TNT LASERWORKS       |
|----------------------|
| TRANS ATLANTIS GAMES |
| TT COMBAT*           |
| WARSENAL*            |
| WORLD OF GAME DESIGN |
| YOUR HOBBY PLACE     |
|                      |

\* Demo Booth crystal hallway, concourse level ‡ Terrace near Registration